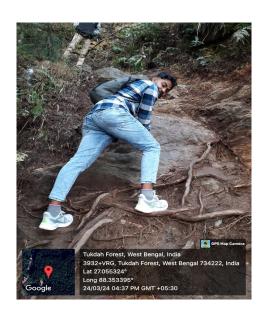

# **Photographs**

# **TREKKING**

**GROUP PHOTO** 

FRONT OF THE HOTEL

The Principal Rabindra Mahavidyalaya Champadanga, Hooghly

Sub - Seeking of Principal's permission for upcoming departmental Educational Excursion, Trekking cum Tour ,Lamahata, Kalimpong, Gangtok etc.