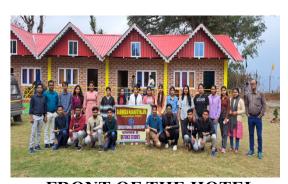

# **Photographs**

# **TREKKING**

**GROUP PHOTO** 

FRONT OF THE HOTEL

The Principal Rabindra Mahavidyalaya Champadanga, Hooghly

Sub - Seeking of Principal's permission for upcoming departmental Educational Excursion, Trekking cum Tour ,Lamahata, Kalimpong, Gangtok etc.