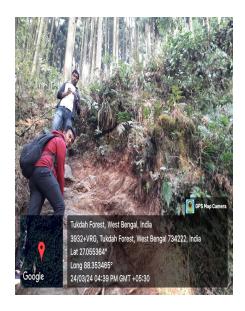

# **Photographs**

# **TREKKING**

**GROUP PHOTO** 

FRONT OF THE HOTEL

The Principal Rabindra Mahavidyalaya Champadanga, Hooghly

Sub - Seeking of Principal's permission for upcoming departmental Educational Excursion, Trekking cum Tour ,Lamahata, Kalimpong, Gangtok etc.