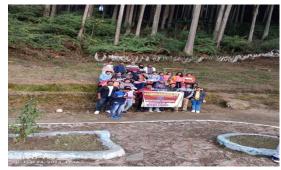

# **Photographs**

# **TREKKING**

**GROUP PHOTO** 

FRONT OF THE HOTEL

The Principal Rabindra Mahavidyalaya Champadanga, Hooghly

Sub - Seeking of Principal's permission for upcoming departmental Educational Excursion, Trekking cum Tour ,Lamahata, Kalimpong, Gangtok etc.