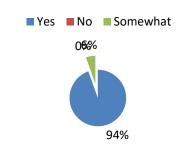

|  |  |
| 5 | Did you think this program good for you?                                                              |  |  |
|   | alYes                                                                                                 |  |  |
|   | b)No                                                                                                  |  |  |
|   | c)Somewhat                                                                                            |  |  |
| 6 | Any Suggestions                                                                                       |  |  |
|   |                                                                                                       |  |  |

Ripan Pakhira Signature of the Student

# FEEDBACK ANALYSIS RESPONDENTS (STUDENTS)









# Did you think this program good for you?



## **ACTION TAKEN REPORT**

Name of the Program: Educational Excursion Duration: 23<sup>rd</sup> March, 2024 to 27<sup>th</sup> March, 2024

| FEEDBACK RECEIVED                     | ACTION TEKEN                           |
|---------------------------------------|----------------------------------------|
| Teachers as well as students gave     | It was decided that this event will be |
| positive feedback. Most of them were  | continued in future as well.           |
| of them were happy and satisfied with |                                        |
| the event.                            |                                        |