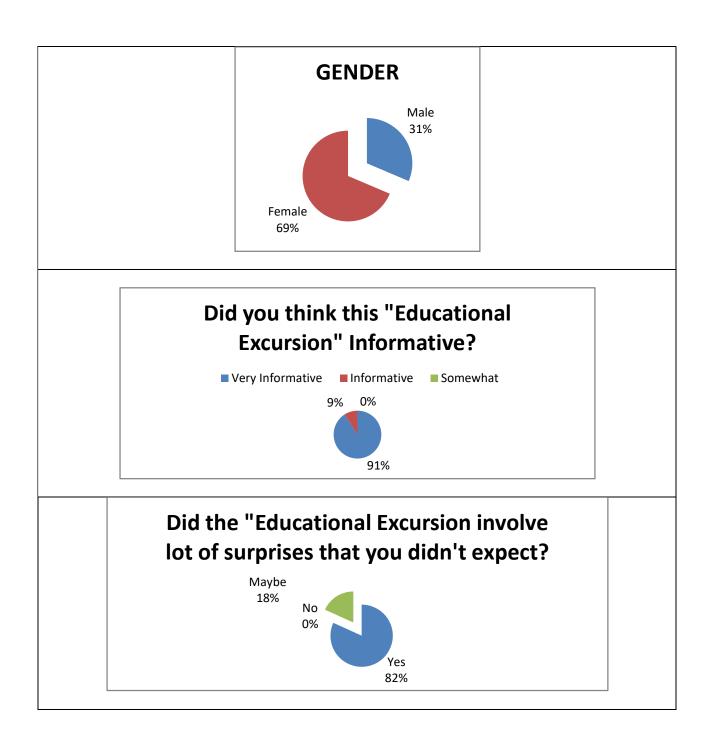

|  |  |
| 5 | Did you think this program good for you?                                                              |  |  |
|   | alYes                                                                                                 |  |  |
|   | b)No                                                                                                  |  |  |
|   | c)Somewhat                                                                                            |  |  |
| 6 | Any Suggestions                                                                                       |  |  |
|   |                                                                                                       |  |  |

Ripan Pakhira Signature of the Student

# FEEDBACK ANALYSIS RESPONDENTS (STUDENTS)









# Did you think this program good for you?



## **ACTION TAKEN REPORT**

Name of the Program: Educational Excursion Duration: 23<sup>rd</sup> March, 2024 to 27<sup>th</sup> March, 2024

| FEEDBACK RECEIVED                     | ACTION TEKEN                           |
|---------------------------------------|----------------------------------------|
| Teachers as well as students gave     | It was decided that this event will be |
| positive feedback. Most of them were  | continued in future as well.           |
| of them were happy and satisfied with |                                        |
| the event.                            |                                        |